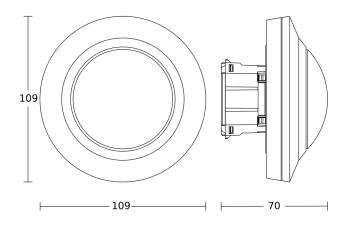

### **Technical specifications**

| Dimensions (Ø x H)                                     | 109 x 109 mm                                                          |
|--------------------------------------------------------|-----------------------------------------------------------------------|
| With motion detector                                   | Yes                                                                   |
| Manufacturer's Warranty                                | 5 years                                                               |
| Settings via                                           | Remote control, Smart Remote,<br>Potentiometers                       |
| With remote control                                    | No                                                                    |
| Version                                                | COM1 - in-ceiling installation white                                  |
| PU1, EAN                                               | 4007841087913                                                         |
| Туре                                                   | Motion and Presence Detector                                          |
| Application, place                                     | Indoors                                                               |
| Application, room                                      | one-person office, function room / ancillary room, Indoors, warehouse |
| Colour                                                 | white                                                                 |
| Includes corner wall mount                             | No                                                                    |
| Installation site                                      | ceiling                                                               |
| Installation                                           | In-ceiling installation, Ceiling                                      |
| IP-rating                                              | IP20                                                                  |
| Ambient temperature                                    | from -20 up to 50 °C                                                  |
| Material                                               | Plastic                                                               |
| Switching output 1, resistive                          | 2000 W                                                                |
| Switching output 1, number of LEDs / fluorescent lamps | 50 pcs.                                                               |
| LED lamps > 8 W                                        | 500 W                                                                 |
| Capacitive load in μF                                  | 176 μF                                                                |
| Technology, sensors                                    | passive infrared, Light sensor                                        |
|                                                        |                                                                       |

## **Dimension Drawing 1**