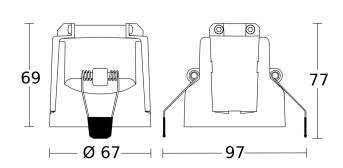

## **Dimension Drawing 1**

### **Technical specifications**

| Dimensions (Ø x H)                                     | 109 x 109 mm                                                          |
|--------------------------------------------------------|-----------------------------------------------------------------------|
| With motion detector                                   | Yes                                                                   |
| Manufacturer's Warranty                                | 5 years                                                               |
| Settings via                                           | Remote control, Smart Remote,<br>Potentiometers                       |
| With remote control                                    | No                                                                    |
| Version                                                | COM1 - in-ceiling installation white                                  |
| PU1, EAN                                               | 4007841087913                                                         |
| Туре                                                   | Motion and Presence Detector                                          |
| Application, place                                     | Indoors                                                               |
| Application, room                                      | one-person office, function room / ancillary room, Indoors, warehouse |
| Colour                                                 | white                                                                 |
| Includes corner wall mount                             | No                                                                    |
| Installation site                                      | ceiling                                                               |
| Installation                                           | In-ceiling installation, Ceiling                                      |
| IP-rating                                              | IP20                                                                  |
| Ambient temperature                                    | from -20 up to 50 °C                                                  |
| Material                                               | Plastic                                                               |
| Switching output 1, resistive                          | 2000 W                                                                |
| Switching output 1, number of LEDs / fluorescent lamps | 50 pcs.                                                               |
| LED lamps > 8 W                                        | 500 W                                                                 |
| Capacitive load in μF                                  | 176 μF                                                                |
| Technology, sensors                                    | passive infrared, Light sensor                                        |
|                                                        |                                                                       |