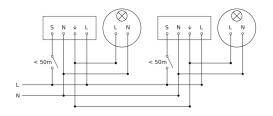

# Circuit diagram for interconnecting several sensors

| Mounting height                               | 2 – 4 m                                                                                                                                                      |
|-----------------------------------------------|--------------------------------------------------------------------------------------------------------------------------------------------------------------|
| Mounting height max.                          | 4,00 m                                                                                                                                                       |
| Optimum mounting height                       | 2,8 m                                                                                                                                                        |
| Detection angle                               | 360 °                                                                                                                                                        |
| Capability of masking out individual segments | Yes                                                                                                                                                          |
| Electronic scalability                        | No                                                                                                                                                           |
| Mechanical scalability                        | No                                                                                                                                                           |
| Reach, radial                                 | Ø 4.5 m (16 m²)                                                                                                                                              |
| Reach, tangential                             | Ø 8 m (50 m²)                                                                                                                                                |
| Reach, presence                               | Ø 6 m (28 m²)                                                                                                                                                |
| Switching zones                               | 492 switching zones                                                                                                                                          |
| Cover material                                | shrouds                                                                                                                                                      |
| Functions                                     | Motions sensor, Light sensor,<br>Presence function, Presence<br>detector logic, Semi-/fully<br>automatic, Potentiometer, Relay<br>output, Normal / test mode |
| Twilight setting                              | 2 – 1000 lx                                                                                                                                                  |
| Time setting                                  | 5 s – 60 Min.                                                                                                                                                |
| Main light adjustable                         | No                                                                                                                                                           |
| Twilight setting TEACH                        | Yes                                                                                                                                                          |
| Constant-lighting control                     | No                                                                                                                                                           |
| Type of interconnection                       | Master/master                                                                                                                                                |
| Interconnection via                           | Cable                                                                                                                                                        |
| Interconnection, number                       | max. 10 sensors                                                                                                                                              |
| Product category                              | Motion and Presence Detector                                                                                                                                 |
|                                               |                                                                                                                                                              |