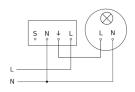

apter            |
|--------------------|-----------------------------|
| EAN 4007841 009151 | Remote control Smart Remote |
| EAN 4007841 592806 | User remote control RC5     |
| EAN 4007841 559410 | Service remote control RC8  |

## PD-8 ECO

COM1 - in-ceiling installation white EAN 4007841 087913 Article number 087913



### **Detection Zone 1**



Possible mounting height: 2,00 m - 4,00 m

Orange: radial Black: tangential

## **Dimension Drawing 1**



### **Detection Zone 2**



Possible mounting height: 2,00 m - 4,00 m

Orange: radial Black: tangential

### **Dimension Drawing 2**

Subject to technical modifications



PD-8 ECO

COM1 - in-ceiling installation white EAN 4007841 087913 Article number 087913



### Circuit diagram

# Circuit diagram for interconnecting several sensors