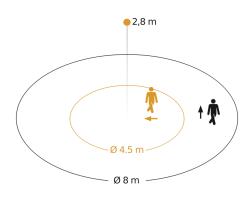

| Mounting height                               | 2 – 4 m                                                                                                                                                      |
|-----------------------------------------------|--------------------------------------------------------------------------------------------------------------------------------------------------------------|
| Mounting height max.                          | 4,00 m                                                                                                                                                       |
| Optimum mounting height                       | 2,8 m                                                                                                                                                        |
| Detection angle                               | 360 °                                                                                                                                                        |
| Capability of masking out individual segments | Yes                                                                                                                                                          |
| Electronic scalability                        | No                                                                                                                                                           |
| Mechanical scalability                        | No                                                                                                                                                           |
| Reach, radial                                 | Ø 4.5 m (16 m²)                                                                                                                                              |
| Reach, tangential                             | Ø 8 m (50 m²)                                                                                                                                                |
| Reach, presence                               | Ø 6 m (28 m²)                                                                                                                                                |
| Switching zones                               | 492 switching zones                                                                                                                                          |
| Cover material                                | shrouds                                                                                                                                                      |
| Functions                                     | Motions sensor, Light sensor,<br>Presence function, Presence<br>detector logic, Semi-/fully<br>automatic, Potentiometer, Relay<br>output, Normal / test mode |
| Twilight setting                              | 2 – 1000 lx                                                                                                                                                  |
| Time setting                                  | 5 s – 60 Min.                                                                                                                                                |
| Main light adjustable                         | No                                                                                                                                                           |
| Twilight setting TEACH                        | Yes                                                                                                                                                          |
| Constant-lighting control                     | No                                                                                                                                                           |
| Type of interconnection                       | Master/master                                                                                                                                                |
| Interconnection via                           | Cable                                                                                                                                                        |
| Interconnection, number                       | max. 10 sensors                                                                                                                                              |
| Product category                              | Motion and Presence Detector                                                                                                                                 |
|                                               |                                                                                                                                                              |

### **Detection Zone 1**

Possible mounting height: 2,00 m - 4,00 m

Orange: radial Black: tangential