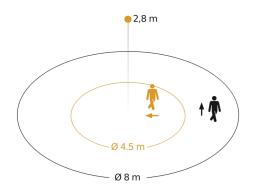

| Mounting height                               | 2 – 4 m                                                                                                                                                      |
|-----------------------------------------------|--------------------------------------------------------------------------------------------------------------------------------------------------------------|
| Mounting height max.                          | 4,00 m                                                                                                                                                       |
| Optimum mounting height                       | 2,8 m                                                                                                                                                        |
| Detection angle                               | 360 °                                                                                                                                                        |
| Capability of masking out individual segments | Yes                                                                                                                                                          |
| Electronic scalability                        | No                                                                                                                                                           |
| Mechanical scalability                        | No                                                                                                                                                           |
| Reach, radial                                 | Ø 4.5 m (16 m²)                                                                                                                                              |
| Reach, tangential                             | Ø 8 m (50 m²)                                                                                                                                                |
| Reach, presence                               | Ø 6 m (28 m²)                                                                                                                                                |
| Switching zones                               | 492 switching zones                                                                                                                                          |
| Cover material                                | shrouds                                                                                                                                                      |
| Functions                                     | Motions sensor, Light sensor,<br>Presence function, Presence<br>detector logic, Semi-/fully<br>automatic, Potentiometer, Relay<br>output, Normal / test mode |
| Twilight setting                              | 2 – 1000 lx                                                                                                                                                  |
| Time setting                                  | 5 s – 60 Min.                                                                                                                                                |
| Main light adjustable                         | No                                                                                                                                                           |
| Twilight setting TEACH                        | Yes                                                                                                                                                          |
| Constant-lighting control                     | No                                                                                                                                                           |
| Type of interconnection                       | Master/master                                                                                                                                                |
| Interconnection via                           | Cable                                                                                                                                                        |
| Interconnection, number                       | max. 10 sensors                                                                                                                                              |
| Product category                              | Motion and Presence Detector                                                                                                                                 |
|                                               |                                                                                                                                                              |

### **Detection Zone 2**

Possible mounting height: 2,00 m - 4,00 m

Orange: radial Black: tangential