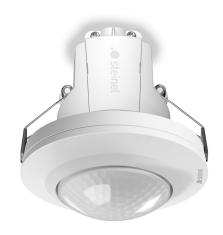

## PD-8 ECO

COM1 - in-ceiling installation white EAN 4007841 087913 Article number 087913

easy install magnet

ideal 1 - 2.5 m

2 - 1000 lux

IP20

Teach

Teach mode

### **Function description**

Motion detection, presence detection and light measurement for offices, meeting rooms, passageways and more – the 360° IR presence detectors are sensNORM-compliant and ideal for sensor-based standard requirements in public buildings. With COM1, KNX and DALI-2 IPD interface. With COM1 interface, key input and fully/semi-automatic mode. Motion detection range: Ø 8 or Ø 24 m. Presence detector function with Ø 6 or Ø 7.5 m detection zone. Includes insertable cover caps in a matching colour. For concealed wiring, surface mounting and recessed ceiling installation. Configuration and operation via Smart Remote control or potentiometer. Installation-friendly modular magnetic plug-in connection. LED feedback for safe commissioning. Mounting height max. 4 m. Parallel switching (up to 10 sensors). Switching output: 2000 watt or 500 watt (LED). In black or white.

### **Technical specifications**

| Dimensions (Ø x H)                                     | 109 x 109 mm                                                          |
|--------------------------------------------------------|-----------------------------------------------------------------------|
| With motion detector                                   | Yes                                                                   |
| Manufacturer's Warranty                                | 5 years                                                               |
| Settings via                                           | Remote control, Smart Remote,<br>Potentiometers                       |
| With remote control                                    | No                                                                    |
| Version                                                | COM1 - in-ceiling installation white                                  |
| PU1, EAN                                               | 4007841087913                                                         |
| Туре                                                   | Motion and Presence Detector                                          |
| Application, place                                     | Indoors                                                               |
| Application, room                                      | one-person office, function room / ancillary room, Indoors, warehouse |
| Colour                                                 | white                                                                 |
| Includes corner wall mount                             | No                                                                    |
| Installation site                                      | ceiling                                                               |
| Installation                                           | In-ceiling installation, Ceiling                                      |
| IP-rating                                              | IP20                                                                  |
| Ambient temperature                                    | from -20 up to 50 °C                                                  |
| Material                                               | Plastic                                                               |
| Switching output 1, resistive                          | 2000 W                                                                |
| Switching output 1, number of LEDs / fluorescent lamps | 50 pcs.                                                               |
| LED lamps > 8 W                                        | 500 W                                                                 |
| Capacitive load in μF                                  | 176 μF                                                                |
| Technology, sensors                                    | passive infrared, Light sensor                                        |
|                                                        |                                                                       |